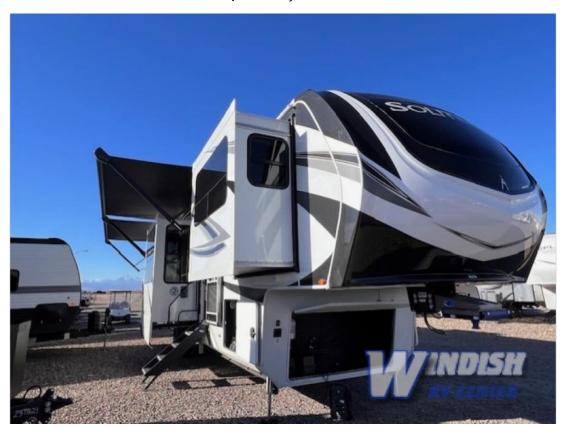

## **Description**

Grand Design Solitude fifth wheel 380FL highlights: Dual-Sink Vanity Full and Half Bath Separate Front Living Area Kitchen Island Exterior Sliding Tray Five slide outs, a full bathroom with dual sinks, a half bath off of the kitchen, and a separate front living room and entertainm...