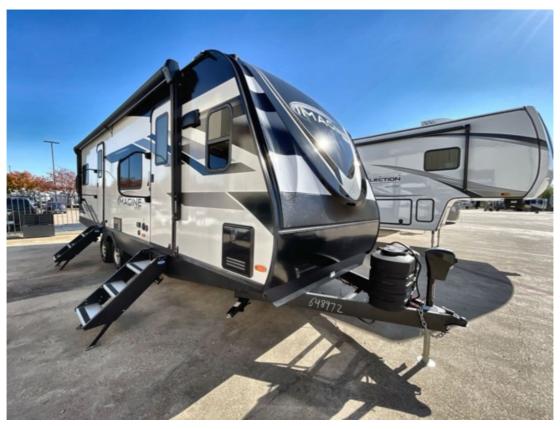

## Description

The 2024 Grand Design Imagine 2660BS is likely to build upon the key features that have made this series popular, which may include:Â Spacious and modern interior: The Imagine 2660BS might offer a spacious interior layout, with welldesigned living areas, ample storage, and contemporary décor to enhan...