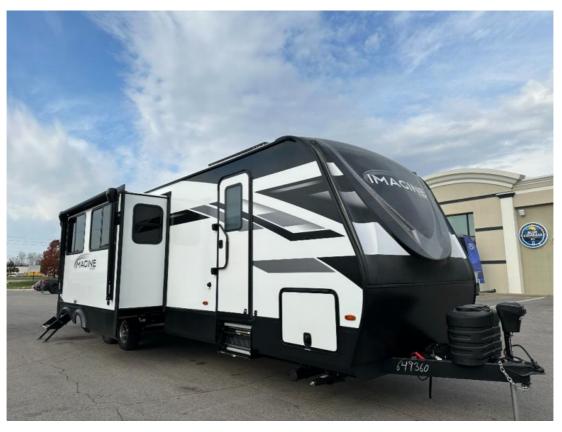

## NEW 2024 Grand Design Imagine \$55,995

## Description

Grand Design Imagine travel trailer 3210BH highlights: Quad Bunks Walk-Through Bath Double Entry Kitchen Island Drop-Frame Pass-Through Storage Outside Griddle & amp; Refrigerator A great travel trailer for larger families or those that enjoy traveling with a few friends! This Im...

## **GENERAL INFORMATION**

Manufacturer Model Year Model Name Model Code

Grand Design 2024 Imagine Imagine