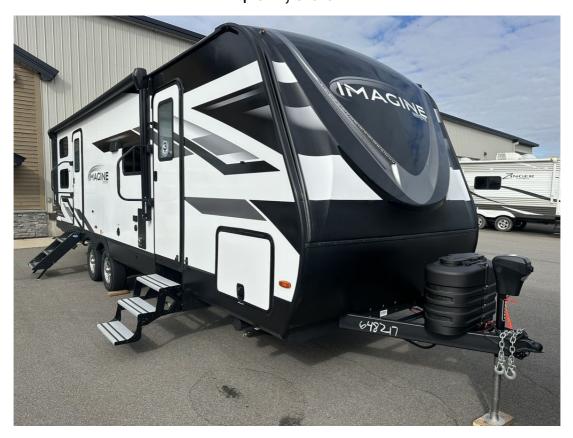

## NEW 2024 Grand Design Imagine \$61,600

## **Description**

Grand Design Imagine travel trailer 2800BH highlights: Double Size Bunks Dual Entry Bike Storage Pet Dish Drawer Outside Kitchen Solar Power Inlet Family fun outdoors with inside comforts, plus plenty of sleeping space and storage for everyone's things can be found in this trailer and inside the ex...