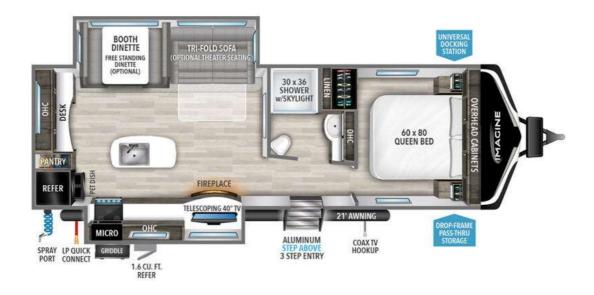

## **Description**

Grand Design Imagine travel trailer 2670MK highlights: Desk Kitchen Island Fireplace Pet Dish Outside Griddle and 1.6 Cu. Ft. Refrigerator With this Imagine travel trailer, you can work while you're on the road because it offers you a desk in the main living area. You won't have t...