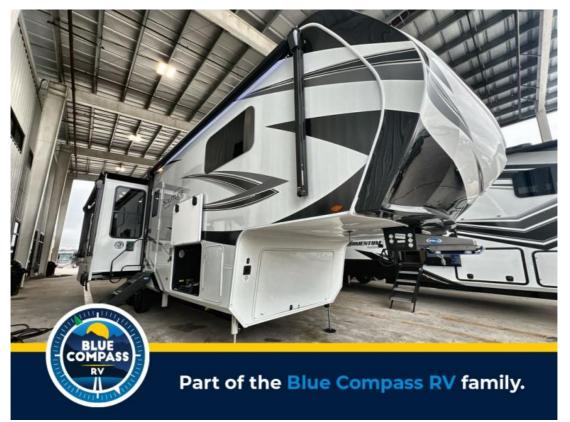

## Description

Grand Design Solitude fifth wheel 310GK highlights: Tri-Fold Sofa Kitchen Island Oversized Pantry Flip-Top Dresser fireplace Traveling for long periods at a time is made easy with this gourmet kitchen that can feed your entire group a holiday meal! The professional-grade stainless...