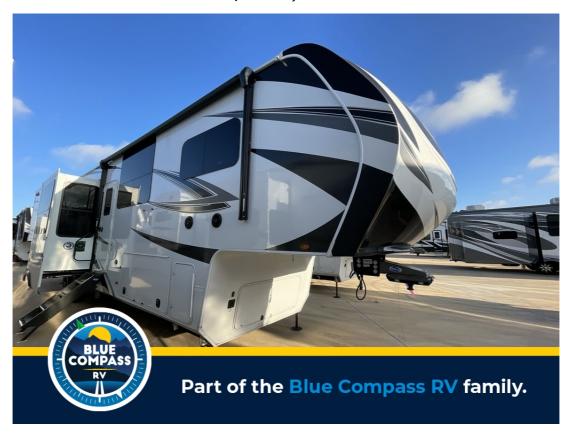

## NEW 2024 Grand Design Solitude \$119,999

## **Description**

Grand Design Solitude fifth wheel 390RK highlights: Five Slides Raised Rear Kitchen Dual-Sink Bath Vanity Bar Top with Chairs Exterior Sliding Tray Enjoy each and every vacation, month-long trips, or even extended stays at an RV park in this spacious fifth wheel! The raise rear k...