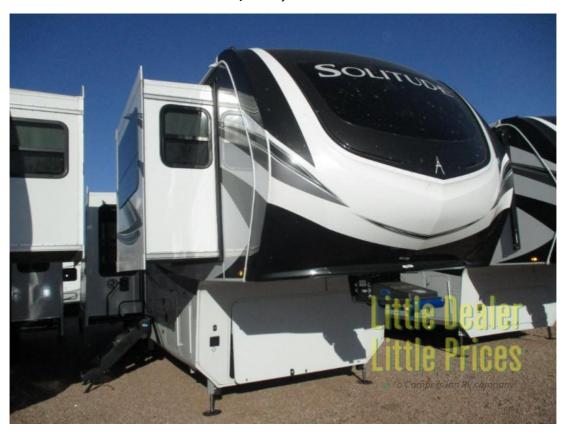

## NEW 2024 Grand Design Solitude \$99,989

## **Description**

Grand Design Solitude Fifth Wheel 380FL: Your Ticket to Excitement, Fun, and Adventure Highlights: Dual-Sink Vanity Full and Half Bath Separate Front Living Area Kitchen Island Exterior Sliding Tray Luxury and Comfort The Grand Design Solitude 380FL offers five slide outs, pr...

## **GENERAL INFORMATION**

Manufacturer Grand Design

Model Year 2024

Model Name Solitude
Model Code Solitude