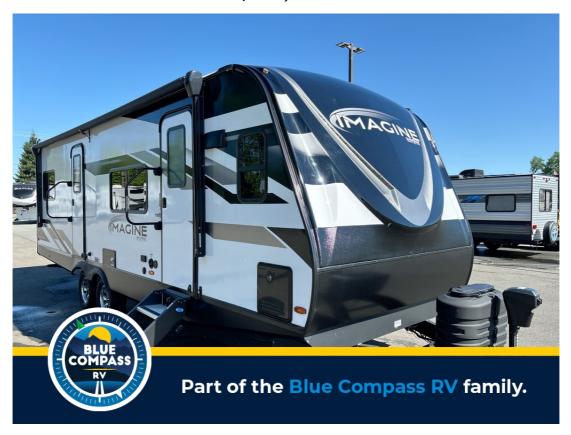

## NEW 2024 Grand Design Imagine \$47,599

## **Description**

Grand Design Imagine travel trailer 2660BS highlights: Rear Bedroom Theater Seating U-Shaped Dinette Front Kitchen Layout Skylight Over Shower You will love this front kitchen layout couples trailer with dual entry/exit doors with one door leading directly into your full bath! He...