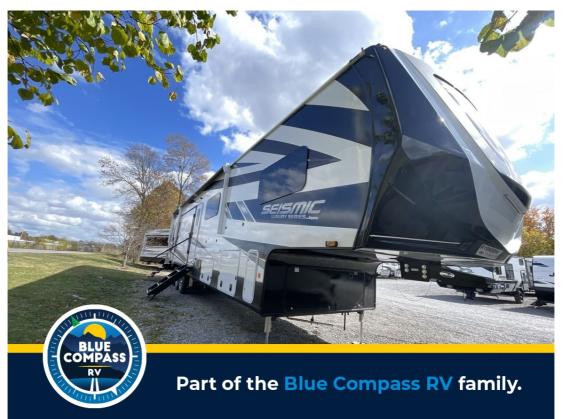

## NEW 2024 Jayco Seismic Luxury Series \$119,994

## Description

Jayco Seismic Luxury Series toy hauler 4113 highlights: 12' 6" Cargo Area Side Patio Party Deck Dual Entry Doors Half Bath in Garage U-Shaped Kitchen Countertop HappiJac Electric Queen Bed It's time to enjoy your toys and outdoor fun in this toy hauler! This separate garage offer...