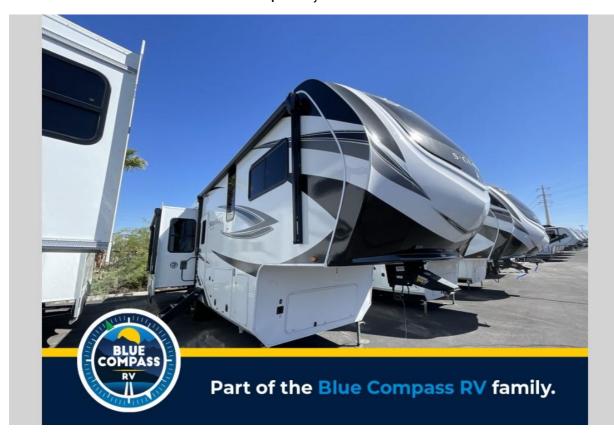

## **Description**

Grand Design Solitude S-Class fifth wheel 2930RL highlights: Free-Standing Dinette 16' Power Awning with LED Lights Fireplace Kitchen Hutch 20 Cu. Ft. 12V Refrigerator You'll feel right at home in this spacious fifth wheel with triple slides, a front master bedroom, and a kitchen ...