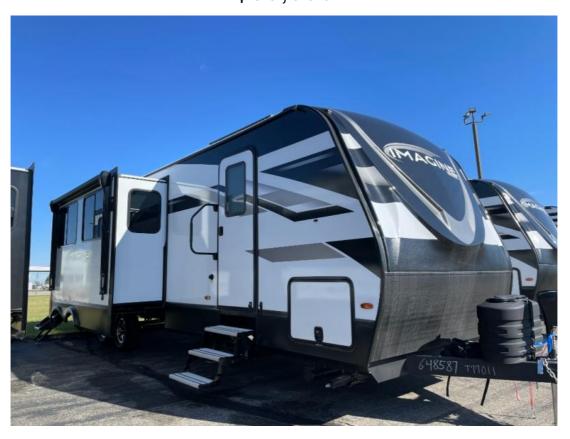

## NEW 2024 Grand Design Imagine \$55,999

## **Description**

Grand Design Imagine travel trailer 3210BH highlights: Quad Bunks Walk-Through Bath Double Entry Kitchen Island Drop-Frame Pass-Through Storage Outside Griddle & Designation among the Entry Kitchen Island Drop-Frame Pass-Through Storage Outside Griddle & Designation among the Entry Kitchen Island Drop-Frame Pass-Through Storage Outside Griddle & Designation among the Entry Kitchen Island Drop-Frame Pass-Through Storage Outside Griddle & Designation among the Entry Kitchen Island Drop-Frame Pass-Through Storage Outside Griddle & Designation among the Entry Kitchen Island Drop-Frame Pass-Through Storage Outside Griddle & Designation among the Entry Kitchen Island Drop-Frame Pass-Through Storage Outside Griddle & Designation among the Entry Kitchen Island Drop-Frame Pass-Through Storage Outside Griddle & Designation among the Entry Kitchen Island Drop-Frame Pass-Through Storage Outside Griddle & Designation among the Entry Kitchen Island Drop-Frame Pass-Through Storage Outside Griddle & Designation among the Entry Kitchen Island Drop-Frame Pass-Through Storage Outside Griddle & Designation among the Entry Kitchen Island Drop-Frame Pass-Through Storage Outside Griddle & Designation among the Entry Kitchen Island Drop-Frame Pass-Through Storage Outside Griddle & Designation among the Entry Kitchen Island Drop-Frame Pass-Through Storage Outside Griddle & Designation among the Entry Kitchen Island Drop-Frame Pass-Through Storage Outside Griddle & Designation among the Entry Kitchen Island Drop-Frame Pass-Through Storage Outside Griddle & Designation among the Entry Kitchen Island Drop-Frame Pass-Through Storage Outside Griddle & Designation among the Entry Kitchen Island Drop-Frame Pass-Through Storage Outside Griddle & Designation Among the Entry Kitchen Island Drop-Frame Pass-Through Storage Outside Griddle & Designation Among the Entry Kitchen Island Drop-Frame Pass-Through Storage Outside Griddle & Designation Among the Entry Kitchen Island Drop-Frame Pass-Through Storage Outside Griddle & Designation Among the En