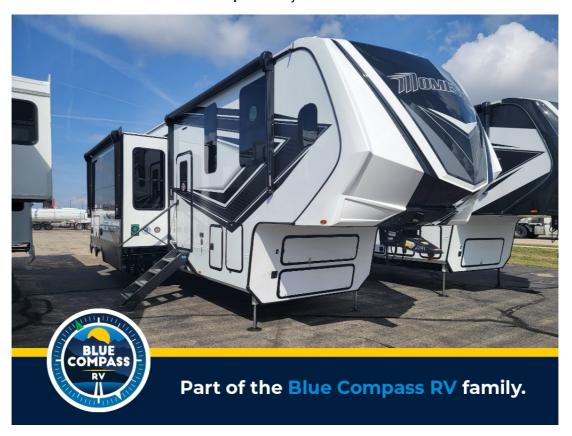

## NEW 2024 Grand Design Momentum M-Class \$131,999

## **Description**

Grand Design Momentum M-Class toy hauler 395MS highlights: 14' Separate Garage L-Shaped Pull-Out Sofa Theatre Seating Free Standing Dinette Dual Entry Doors Universal Docking Station You want a toy hauler to carry your toys to the trails, and you can get an extra living room/bedr...