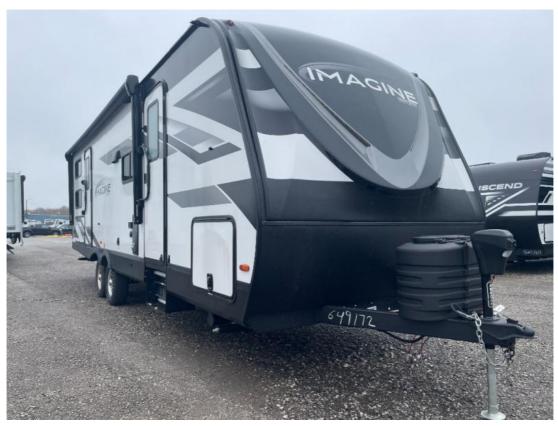

## NEW 2024 Grand Design Imagine \$47,599

## Description

Grand Design Imagine travel trailer 2800BH highlights: Double-Size Bunks Dual Entry Bike Storage Outside Kitchen Where will you go with this Imagine travel trailer? The possibilities are endless! You can take your family on an exciting excursion because this trailer has enough slee...

## **GENERAL INFORMATION**

Manufacturer Model Year Model Name Model Code

Grand Design 2024 Imagine Imagine