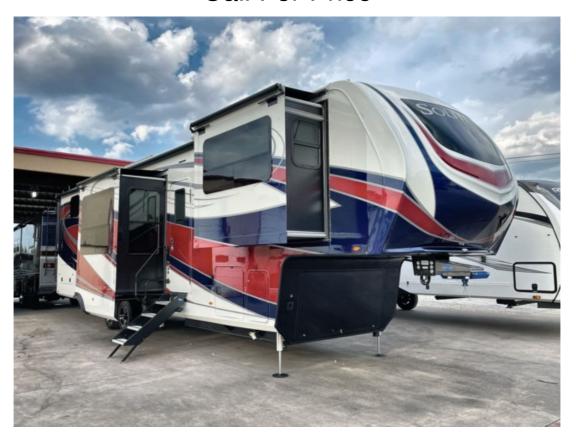

## **Description**

The Solitude 380FL provides all the comforts of an extended stay fifth wheel! This fifth wheel is equipped with wonderful amenities like taller ceilings, larger windows for scenic viewing, and LED lighting throughout. Stepping into the Solitude, you will immediately notice the beauty of the spacious s...