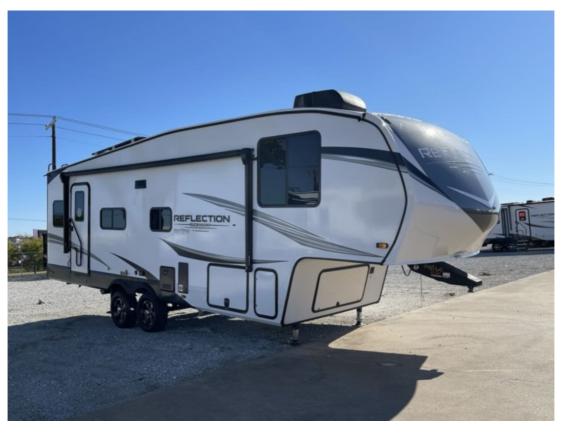

## Description

This brand-new Reflection 150 series 260RD is an awesome half-ton towable fifth wheel from Grand Design. This 29-foot camper has one big slide, 20-foot awning, heated and enclosed tanks, underbelly, and dump valves, plus back camera and solar prep. Just inside the door, you have nice roomy living are...