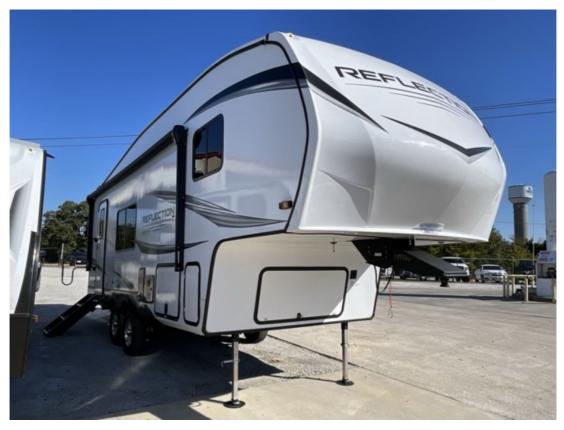

## Description

Grand Design Reflection 100 Series fifth wheel 22RK highlights: This rear kitchen fifth wheel is sure to meet all of your camping needs! Since the exterior length is only 26' 11", you can easily maneuver in and out of campgrounds. The rear kitchen includes ample counter space to prep meals, a three b...