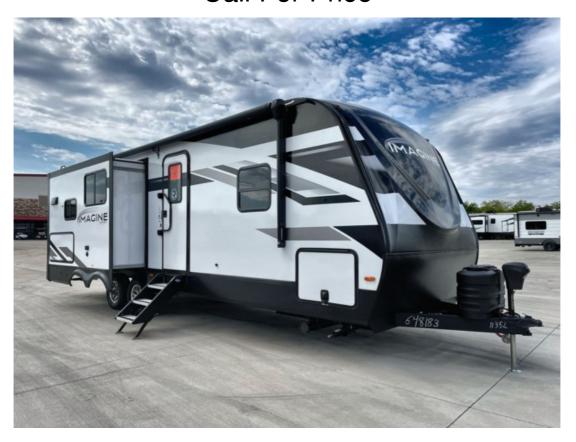

## NEW 2024 Grand Design Imagine Call For Price

## **Description**

The Imagine 2670MK by Grand Design is a fan favorite floorplan featuring a rear island kitchen setup, large bathroom, and outdoor kitchen! Step in and see the open concept living and kitchen area to your left. You will have plenty of room to relax with heated massage theatre seating for two and a com...