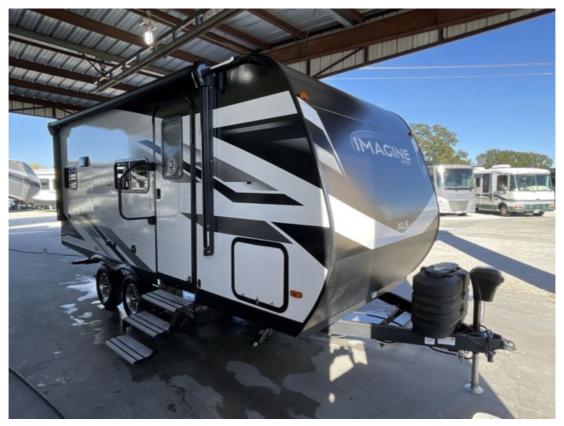

## Description

Imagining a bumper pull that is full of beautifully designed amenities and easyto-tow? Well you dont have to dream any longer! The Imagine XLS 17MKE lightweight trailer from Grand Design hits the nail on the head! Youll enjoy a huge pass through storage area, a roof ladder and an electric awning wit...