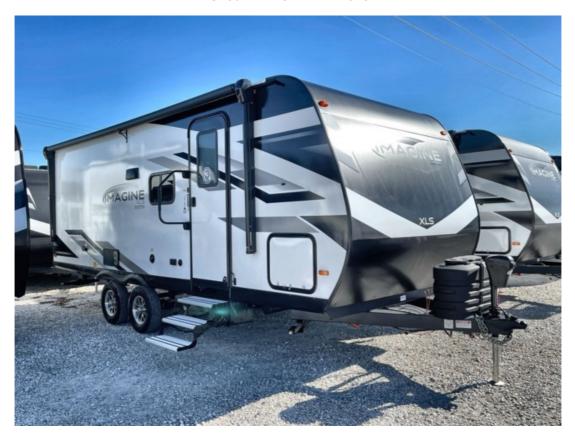

## **Description**

The Grand Design Imagine XLS 22BHE is the epitome of compact luxury and practicality, offering an unparalleled travel experience for adventurers and families alike. This travel trailer seamlessly combines style, comfort, and functionality in a compact 22-foot floorplan. Step inside, and you'll be gree...