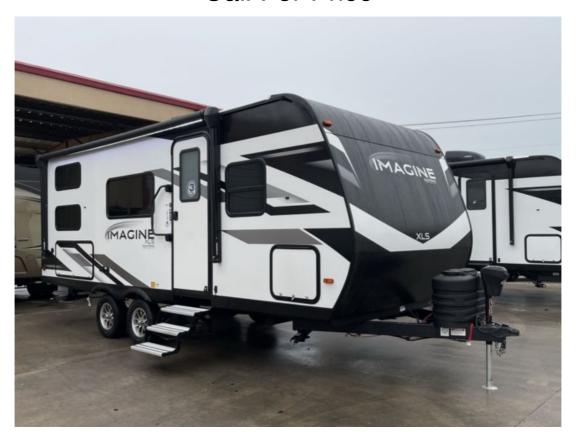

## NEW 2024 Grand Design Imagine XLS Call For Price

## **Description**

Travel with the whole family in the Grand Design Imagine 21BHE! This travel trailer offers a great space saving design. As you enter, it features a comfortable murphy bed at the front. By day you can sit with your family to enjoy meals or some TV time on the sofa; then by night, it easily folds down