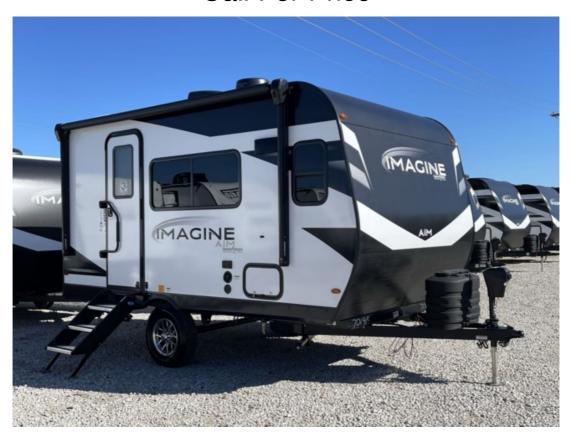

## NEW 2024 Grand Design Imagine AIM Call For Price

## **Description**

Grand Design Imagine AIM 14MS travel trailer highlights:Â This simple, but cozy travel trailer is sure to meet all of your camping needs. There is aA full rear bath with a shower skylight and wardrobe Model Code to keep your things tidy. The front kitchen includes ample counter space to prep meals and aA bar table...