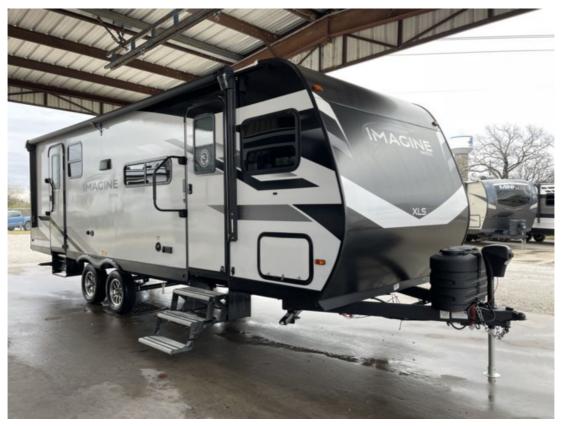

## **Description**

The 2024 Grand Design Imagine XLS 24BSE is a versatile and compact travel trailer designed to cater to a wide range of camping needs. Whether you're embarking on a solo adventure, a couples' retreat, or a Model Code small family vacation, this travel trailer offers a comfortable and functional living space with ...