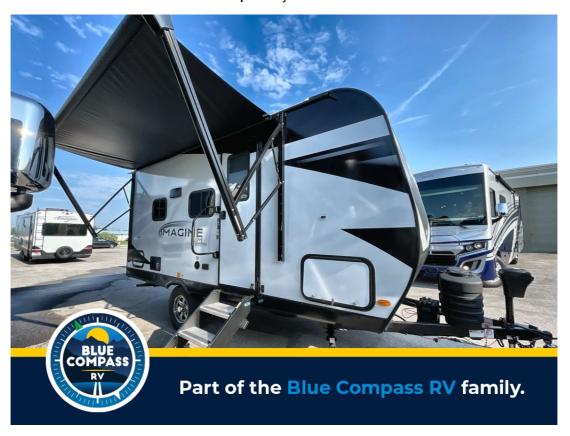

## NEW 2024 Grand Design Imagine AIM \$37,188

## **Description**

Grand Design Imagine AIM 16ML travel trailer highlights: Full Rear Bathroom Queen Bed Outside Griddle Pass-Through Storage Pack your bags and head out on a fun camping trip in this travel trailer! The front queen bed offers a comfortable place to sleep at night, as well as the roll...