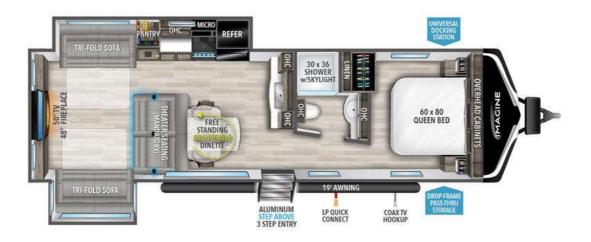

## Description

Grand Design Imagine travel trailer 3100RD highlights: Rear Living Area 50" LED HDTV 48" Fireplace Theater Seating Free-Standing Dinette Solar Power Inlet Â The rear living room on this Imagine travel trailer is just what you'll want when you're looking for a little down time. This...