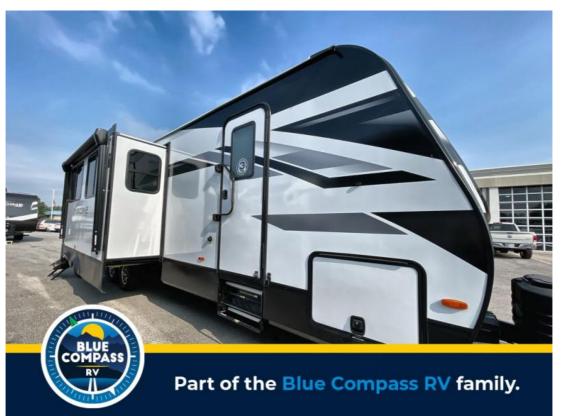

## Description

Grand Design Imagine travel trailer 3210BH highlights: Quad Bunks Walk-Through Bath Double Entry Kitchen Island Drop-Frame Pass-Through Storage Outside Griddle & amp; Refrigerator A great travel trailer for larger families or those that enjoy traveling with a few friends! This Im...