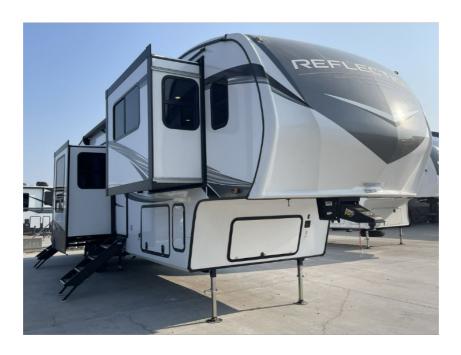

## **Description**

Grand Design Reflection fifth wheel 370FLS highlights: Front Living Area Fireplace Rear Private Bedroom Pass-Through Storage Two Awnings You and Model Name your spouse will love having this fifth wheel on your next camping adventure! Get a good night's rest each night on the queen bed slide ...