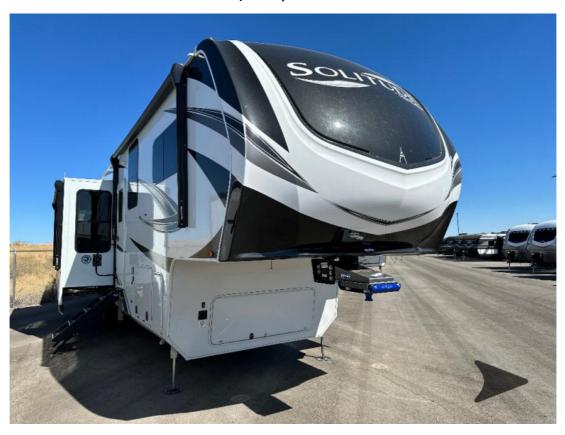

## NEW 2024 Grand Design Solitude \$99,995

## **Description**

Grand Design Solitude fifth wheel 391DL highlights: Two Bathrooms Dual Entry Five Slides Kitchen Island Abundant Storage Inside and Out Fireplace A For an affordable luxury extended stay for your family, this Solitude is it! Two private bedrooms plus an overhead Sky Suite loft abo...