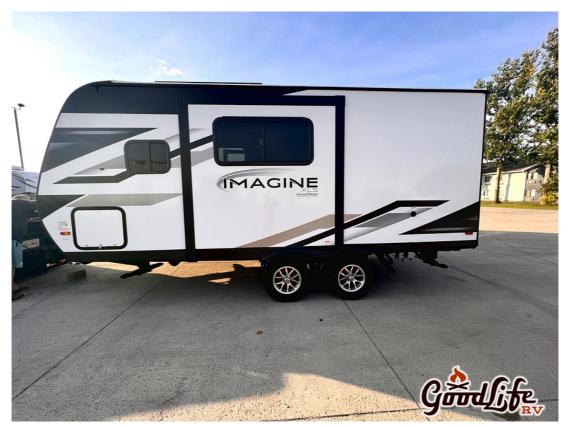

## USED 2024 Grand Design Imagine XLS 17MKE -Payments As Low As \$29,900

## Description

2024 Grand Design Imagine XLS 17MKE Imagine XLS expands the lineup with floor plans starting under 4,500 pounds. XLS welcomes even more of todays medium duty trucks and SUVs. All without the compromise of quality and features that other manufacturers feel forced into in pursuit of a lighter weight ...