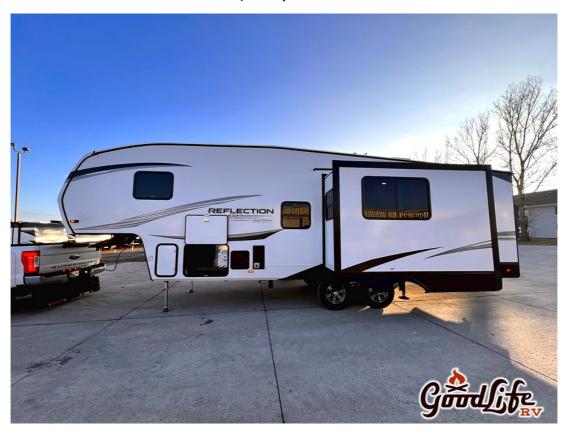

## **Description**

2024 Grand Design Reflection 100 Series 27BH Explore More Spend Less The Reflection 100 Series of half-ton towable fifth-wheel RV's is an ideal solution for those seeking a feature-packed RV at a reasonable price. Its lightweight construction and low profile design means it can be saf...