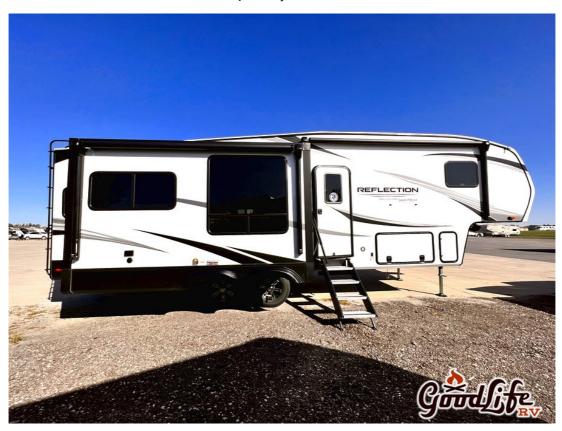

## **Description**

2024 Grand Design Reflection 303RLS The 303RLS floorplan features a rear living area layout. It often includes a large rear window, comfortable seating options with a sofa and theater-style recliners, and an entertainment center. The kitchen is well-equipped with a spacious countertop, a residentia...