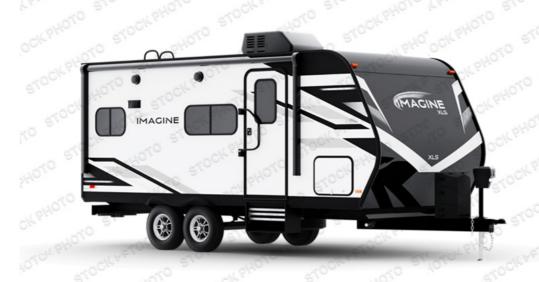

## NEW 2024 Grand Design Imagine XLS \$36,995

## **Description**

Grand Design Imagine XLS travel trailer 24BSE highlights: Private Bedroom Dual Entry Rear Corner Bathroom Theater Seating 20' Electric Awning Start camping the right way with this travel trailer! The rear corner bedroom can sleep two people on the queen-size bed slide across from ...