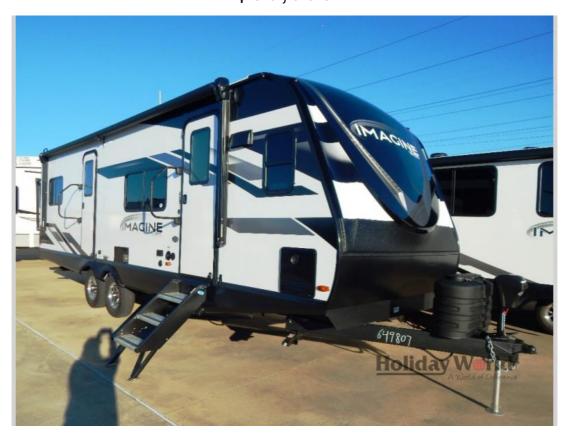

## **Description**

Grand Design Imagine travel trailer 2660BS highlights: Rear Bedroom Theater Seating U-Shaped Dinette Front Kitchen Layout Skylight Over Shower You will love this front kitchen layout couples trailer with dual entry/exit doors with one door leading directly into your full bath! He...