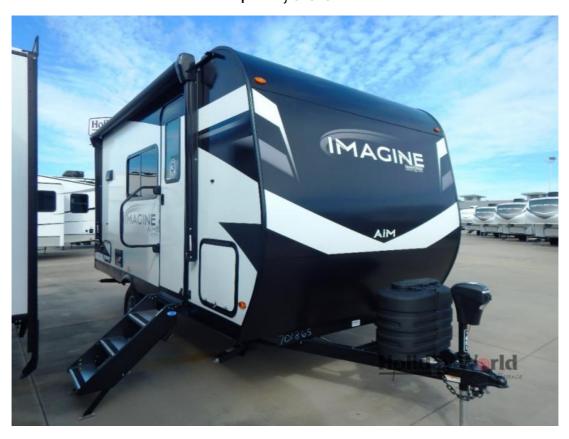

## **Description**

Grand Design Imagine AIM 16BL travel trailer highlights: Exterior Griddle Flip-Up Bath Sink Exterior Spray Port Kitchen Pantry Murphy Bed Slide Head to far-off adventures in this lightweight travel trailer that can sleep four each night. There are front bunk beds with pull-down pr...