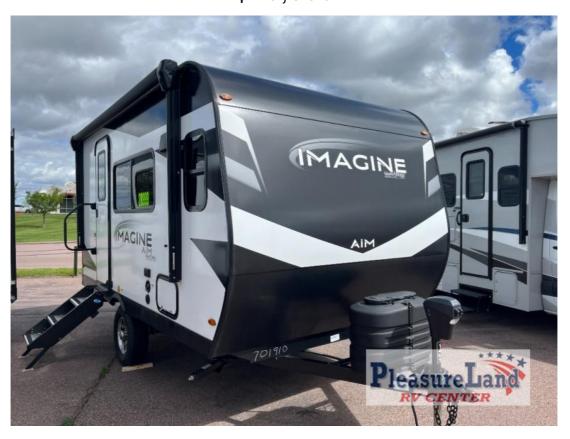

## NEW 2024 Grand Design Imagine AIM \$26,550

## **Description**

Grand Design Imagine AIM 14MS travel trailer highlights: Murphy Bed Slide Out Kitchen Shelves 12' Power Awning with LED Lights Exterior Spray Port Sleeps Two This simple, but cozy travel trailer is sure to meet all of your camping needs. There is a full rear bath with a shower sky...