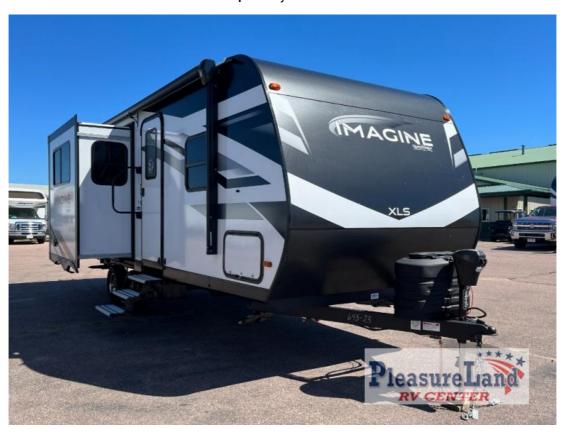

## NEW 2024 Grand Design Imagine XLS \$32,650

## **Description**

Grand Design Imagine XLS travel trailer 22RBE highlights: Private Bedroom Rear Full Bath Theater Dinette Unobstructed Pass-Through Â This Imagine XLS travel trailer was constructed just for you and your significant other! It has all of the essentials a couple could need, like a ful...