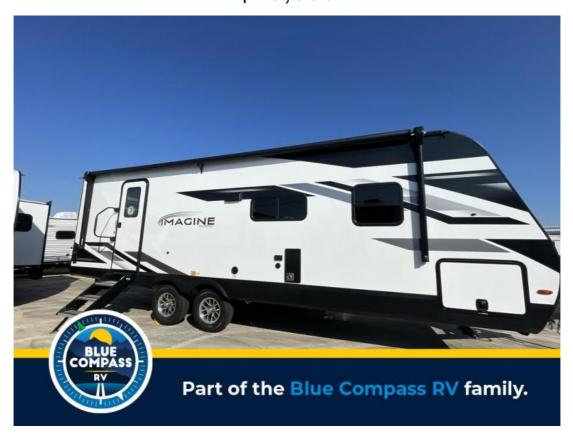

## NEW 2024 Grand Design Imagine \$43,599

## **Description**

Grand Design Imagine travel trailer 2600RB highlights: Rear Full Bath Tri-Fold Sofa U-Shaped Dinette Pet Dish Skylight Over Shower You will be able to bring along your favorite furry friend in this petfriendly Imagine travel trailer! There is a pet dish that you can use to feed y...