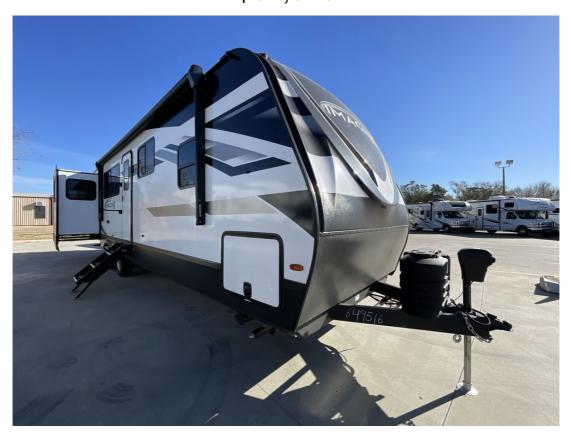

## NEW 2024 Grand Design Imagine \$67,073

## **Description**

ASK OUR SALES GUIDE ABOUT 1
YEAR OF RV COMPLETE VIP
MEMBERSHIP INCLUDED WITH YOUR
PURCHASE PLUS 14 CAMPSTAYS
WITH THOUSAND TRAILS Â Grand
Design Imagine travel trailer 3100RD
highlights: Rear Living Area 50" LED
HDTV 48" Fireplace Theater Seating FreeStanding Dinette Solar Power Inl...