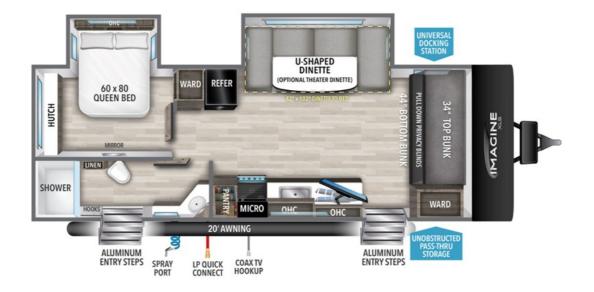

## **Description**

Grand Design Imagine XLS travel trailer 24SDE highlights: Private Bedroom Dual Entry Rear Corner Bathroom Bunk Beds 20' Electric Awning Experience your best camping trips with this travel trailer! Whether it's just you and your spouse or the whole family, this trailer will meet th...