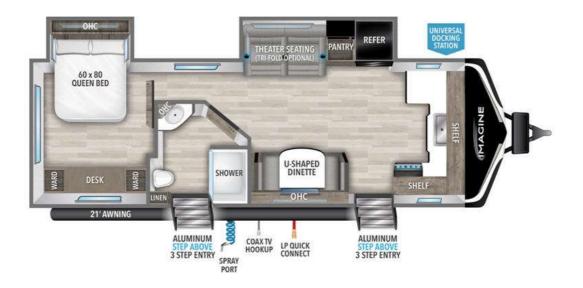

## **Description**

Grand Design Imagine travel trailer 2660BS highlights: Rear Bedroom Theater Seating U-Shaped Dinette Front Kitchen Layout Skylight Over Shower You will love this front kitchen layout couples trailer with dual entry/exit doors with one door leading directly into your full bath! He...