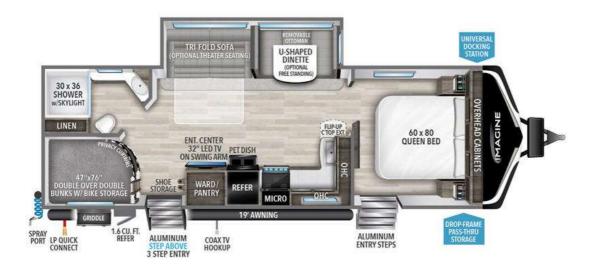

## **Description**

Grand Design Imagine travel trailer 2800BH highlights: Double-Size Bunks Dual Entry Bike Storage Pet Dish Drawer Outside Kitchen Where will you go with this Imagine travel trailer? The possibilities are endless! You can take your family on an exciting excursion because this traile...