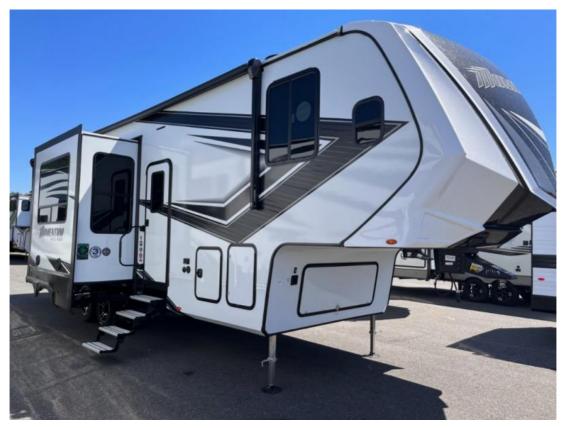

## Description

Grand Design Momentum G-Class toy hauler 320G highlights: 11' Separate Garage Bath and a Half Loft Fireplace Private Bedroom Fuel Station Are you looking forward to arriving at your destination, unloading your toys from an 11' separate garage, and heading out to the dunes? You ca...