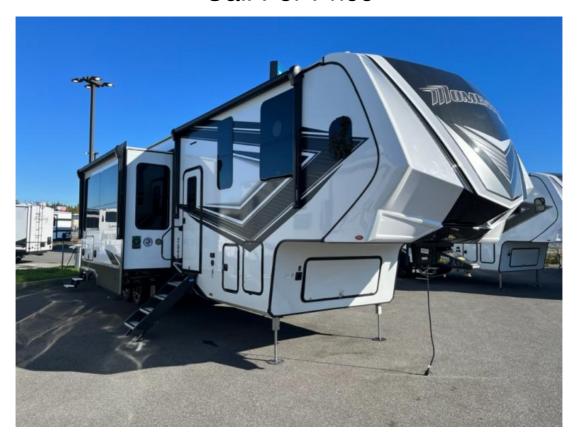

## NEW 2024 Grand Design Momentum M-Class Call For Price

## **Description**

Grand Design Momentum M-Class toy hauler 395MS highlights: 14' Separate Garage L-Shaped Pull-Out Sofa Theatre Seating Free Standing Dinette Dual Entry Doors Universal Docking Station You want a toy hauler to carry your toys to the trails, and you can get an extra living room/bedr...