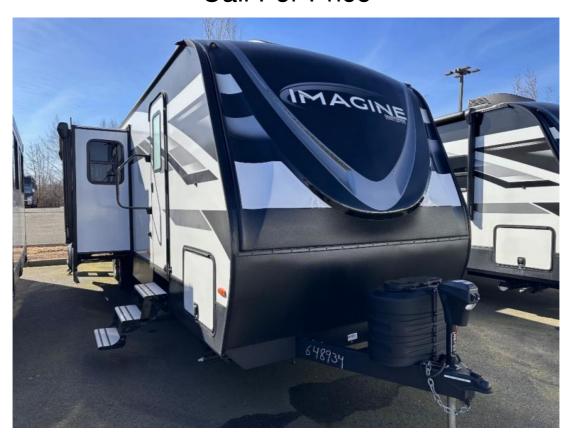

## NEW 2024 Grand Design Imagine Call For Price

## **Description**

Grand Design Imagine travel trailer 3210BH highlights: Quad Bunks Walk-Through Bath Double Entry Kitchen Island Drop-Frame Pass-Through Storage Outside Griddle & Designation among the Entry Kitchen Island Drop-Frame Pass-Through Storage Outside Griddle & Designation among the Entry Kitchen Island Drop-Frame Pass-Through Storage Outside Griddle & Designation among the Entry Kitchen Island Drop-Frame Pass-Through Storage Outside Griddle & Designation among the Entry Kitchen Island Drop-Frame Pass-Through Storage Outside Griddle & Designation among the Entry Kitchen Island Drop-Frame Pass-Through Storage Outside Griddle & Designation among the Entry Kitchen Island Drop-Frame Pass-Through Storage Outside Griddle & Designation among the Entry Kitchen Island Drop-Frame Pass-Through Storage Outside Griddle & Designation among the Entry Kitchen Island Drop-Frame Pass-Through Storage Outside Griddle & Designation among the Entry Kitchen Island Drop-Frame Pass-Through Storage Outside Griddle & Designation among the Entry Kitchen Island Drop-Frame Pass-Through Storage Outside Griddle & Designation among the Entry Kitchen Island Drop-Frame Pass-Through Storage Outside Griddle & Designation among the Entry Kitchen Island Drop-Frame Pass-Through Storage Outside Griddle & Designation among the Entry Kitchen Island Drop-Frame Pass-Through Storage Outside Griddle & Designation among the Entry Kitchen Island Drop-Frame Pass-Through Storage Outside Griddle & Designation among the Entry Kitchen Island Drop-Frame Pass-Through Storage Outside Griddle & Designation among the Entry Kitchen Island Drop-Frame Pass-Through Storage Outside Griddle & Designation among the Entry Kitchen Island Drop-Frame Pass-Through Storage Outside Griddle & Designation Among the Entry Kitchen Island Drop-Frame Pass-Through Storage Outside Griddle & Designation Among the Entry Kitchen Island Drop-Frame Pass-Through Storage Outside Griddle & Designation Among the Entry Kitchen Island Drop-Frame Pass-Through Storage Outside Griddle & Designation Among the En