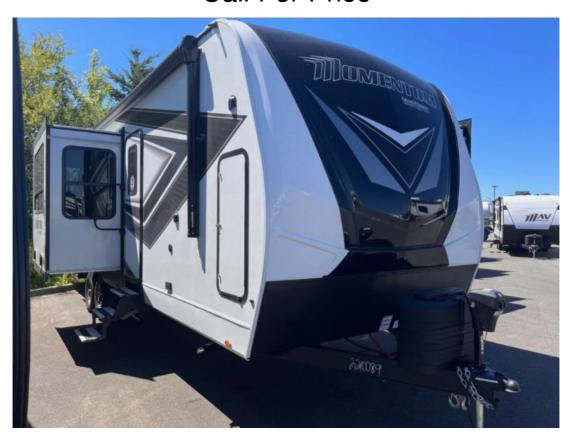

## NEW 2024 Grand Design Momentum G-Class Call For Price

## **Description**

Grand Design Momentum G-Class toy hauler 31G highlights: Bath and a Half Dual Entry Theater Seating 18' Power Awning with LED Lights 13' Separate Garage Universal Docking Station Head out to find new trails in this Momentum G-Class toy hauler travel trailer! Once you remove your ...