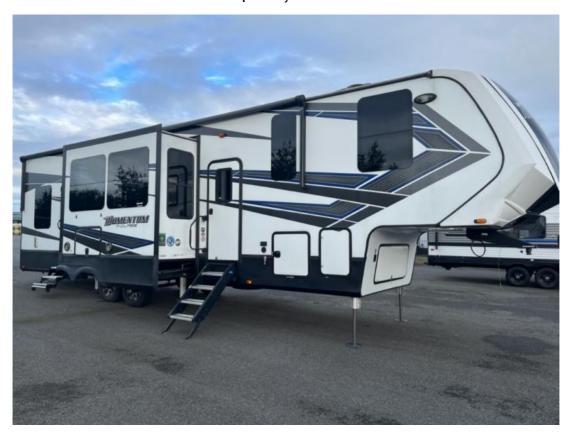

## **Description**

Grand Design Momentum M-Class 351M toy hauler highlights: Loft Dual Entry Four-Seat Sofa Kitchen Island w/ Stools Dual Enclosed Fuel Station When the outdoors is all you think about, and you are looking for a weekend thrill, choose this Momentum M-Class 351M toy hauler fifth w...