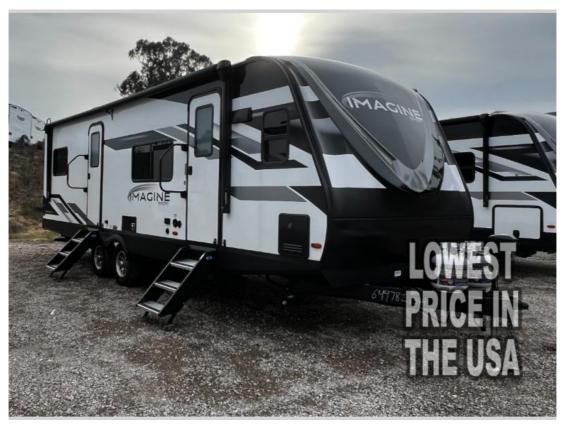

## NEW 2024 Grand Design Imagine Call For Price

## Description

Grand Design Imagine travel trailer 2660BS highlights: Rear Bedroom Theater Seating U-Shaped Dinette Front Kitchen Layout Skylight Over Shower You will love this front kitchen layout couples trailer with dual entry/exit doors with one door leading directly into your full bath! He...

## **GENERAL INFORMATION**

Manufacturer Model Year Model Name Model Code

Grand Design 2024 Imagine Imagine