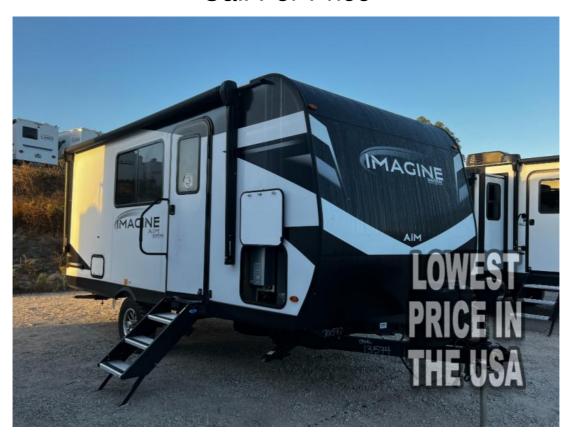

## NEW 2024 Grand Design Imagine AIM Call For Price

## **Description**

Grand Design Imagine AIM 18BH travel trailer highlights: Bar Tabletop Murphy Bed Bunk Beds Outside Griddle You will feel right at home in this travel trailer! Everyone will have a comfortable place to sleep between the front queen Murphy bed which can transform into a sofa and the ...