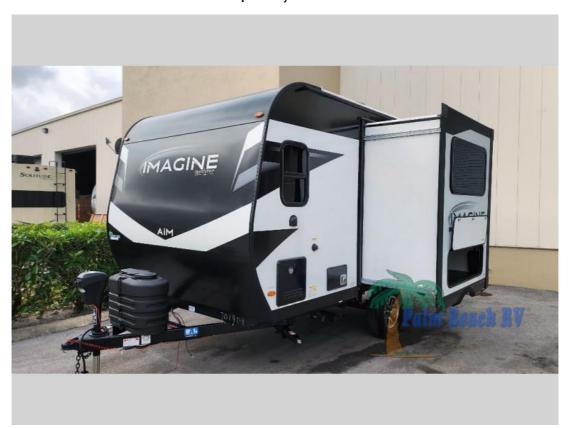

## NEW 2024 Grand Design Imagine AIM \$25,822

## **Description**

Grand Design Imagine AIM 14MS travel trailer highlights: Murphy Bed Slide Out Kitchen Shelves 12' Power Awning with LED Lights Exterior Spray Port Sleeps Two This simple, but cozy travel trailer is sure to meet all of your camping needs. There is a full rear bath with a shower sky...

## **GENERAL INFORMATION**

Manufacturer Grand Design

Model Year 2024

Model Name Imagine AIM
Model Code Imagine AIM