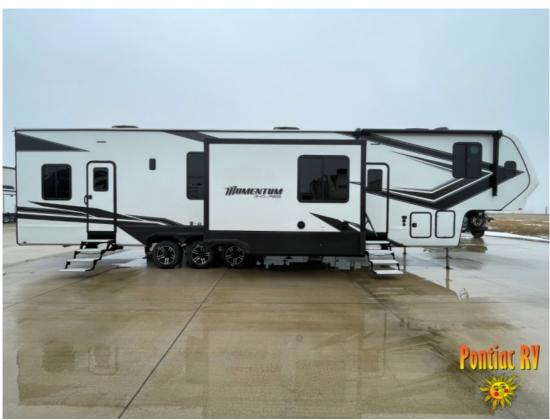

## NEW 2024 Grand Design Momentum G-Class \$106,995

## Description

Grand Design Momentum G-Class toy hauler 415G highlights: 14' Separate Garage Fireplace Private Bedroom Fuel Station Dual Entry Doors AÂ 14' separate garage in this toy hauler offers plenty of space for your off-road toys! You will appreciate the convenience of having a full bathro...